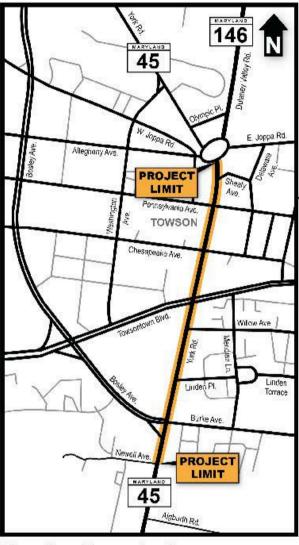

maged inlets, installing new infrastructure as needed, cleaning pipes and drains and replacing or cleaning existing storm drainpipes and
- replacing the existing Baltimore County water main within the project limits.

#### How will pedestrian access be maintained during construction?

Pedestrian access to all properties within the project limits will be maintained at all times during construction. SHA and the Baltimore County Department of Public Works and Transportation will coordinate construction activities with property owners to minimize disruptions. An ADA-compliant pedestrian path will be provided during sidewalk reconstruction and curb ramp replacement at the signalized and unsignalized intersections. Night work will be utilized as necessary to limit impacts to pedestrian travel.



#### When will work be completed?

SHA and the Baltimore County Department of Public Works and Transportation will make every effort to complete this project as quickly as possible while minimizing impacts on residents and motorists. Construction completion is anticipated in fall 2027.

#### You are Invited to attend a virtual public meeting.

The virtual public meeting will be held 6:30 - 8 p.m.
Tuesday, April 8, 2025. Details are available on the
Project Portal page at: <a href="https://bit.ly/MDOTSHA-MD45-Towson-Rdabt-Newell">https://bit.ly/MDOTSHA-MD45-Towson-Rdabt-Newell</a> or by using the QR code below.
You may attend by using Microsoft Teams Live or by calling 1-443-409-5228, Conference ID 658 997 06# on your phone. Those using Microsoft Teams will be able to

hear the presentati