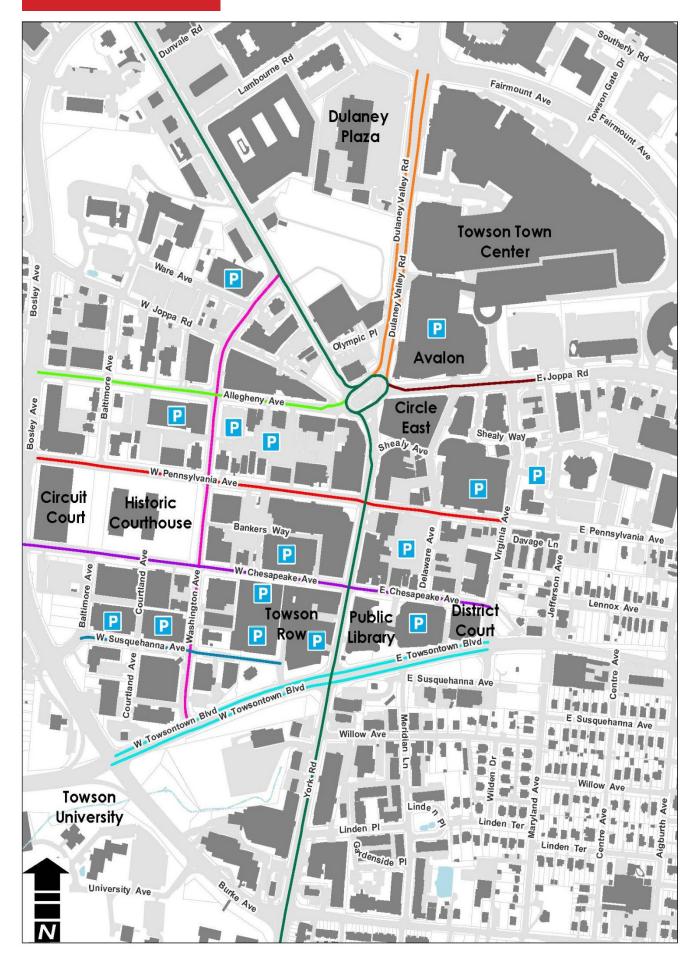

egheny - (410) 321-1880

Towson Hot Bagels - 16 Allegheny - (410) 337-0006

Kathmandu Kitchen - 22 Allegheny - (410) 847-9595

Towson Pizzeria - 23 Allegheny - (410) 769-8880

Roggenart European Bakery - 28 Allegheny Ave -

(443) 275-1064

#### **PARKING**

Delaware Ave Parking Lot - 409 Delaware Ave

Towsontown Garage - 6 E. Pennsylvania

Towson Commons Garage - 1 W. Pennsylvania Ave

**Towson Row Garage - 31 W Chesapeake Ave** 

Towson Row Garage - 100 W Susquehanna Ave

Washington Ave. Parking Garage - 100 W. Susquehanna Ave

Baltimore Ave. Parking Garage - 110 W. Susquehanna Ave. Towson Library Parking Garage - 115 Towsontown Blvd.

Tolbert Parking Garage - 108 Ware Ave

111 Allegheny Avenue Garage

For Local Deals Go To: **Towson Restaurant Deals & Happy Hours** 

### **Towson Map**



### **Membership Information**

#### Towson Chamber of Commerce, Inc.

Celebrating over 50 years of promoting business in our community and contributing toward the quality of life in Towson!

We all know that people buy from people they know and trust. We also know that building strong relationships is the key to business growth and prosperity. We recognize that not every business has the infrastructure and resources to meet its needs in today's highly competitive environment.

#### That's where we can help.

The Towson Chamber of Commerce, Inc. is Towson's premiere business organization that can help you meet your goals. We foster growth in businesses and the community by providing vital tools, services and education to business professionals like you.

#### Towson Chamber of Commerce,